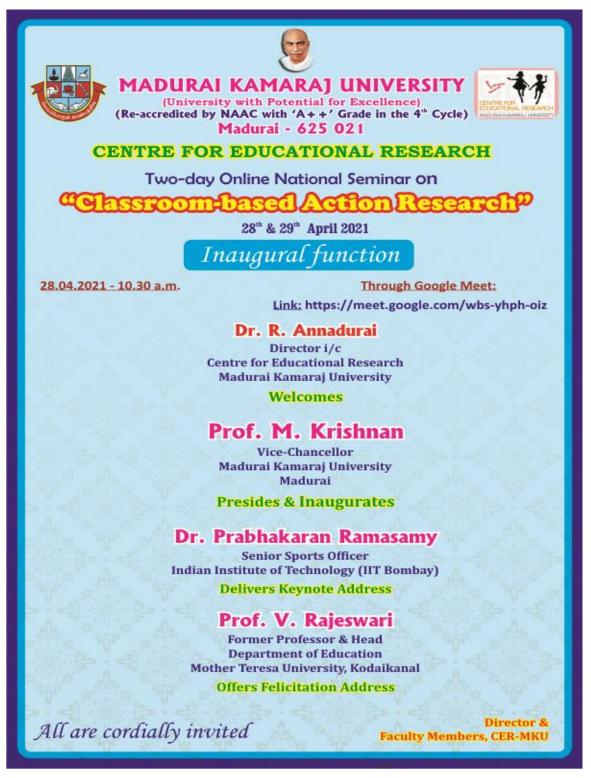

# Report of the online Seminar on

"Classroom-based Action Research"

#### held on

28th & 29th April, 2021

Through Google Meet: https://meet.google.com/wbs-yhbh-oiz

Seminar Director Dr. R. Annadurai

Organizing Secretary
Dr. B. Kannan
Organizing Committee Member
Dr.M.Rajeshkumar

The Inaugural ceremony (28.04.2021) was begins with Tamilthai Vazhthu followed by welcome address, **Dr. R. Annadurai**, **Director i/c.**, **Centre for Educational Research**, **Madurai Kamaraj University** welcomed the gathering and gave brief introduction about the need for conduction this Online National Seminar.

The Honourable Vice-chancellor Prof. M. Krishnan has delivered the inaugural address. In his inaugural address he pointed out, Action research is any sort of systematic inquiry conducted by those with a direct, vested interest in the teaching and learning process in a particular setting; it is truly systematic inquiry into one's own practice. Action research provides a structured process for customizing research findings, enabling educators to address specific questions, concerns, or problems within their own classrooms, schools, or colleges.

Prof. Prabhakaran Rmasamy, Senior Sports Officer, Indian Institute of Technology, (IIT-Bombay), delivered Keynote Address and also pointed out, Action research enables the teacher not only to practice but also improve the situation under which the practice is done. It is very vital in ensuring social change. The teacher is therefore able to be empowered professionally as he/she is made to understand the workplace well.

**Prof. V.Rajeswari, Former Head, Department of Education, Mother Teresa Women's University, Kodaikanal** offered felicitation. In her felicitation address, she emphasis, professional development and action research are both very significant in the teaching profession. Worthwhile and effective professional developments are always being sought by principles, supervisors and even specialists.