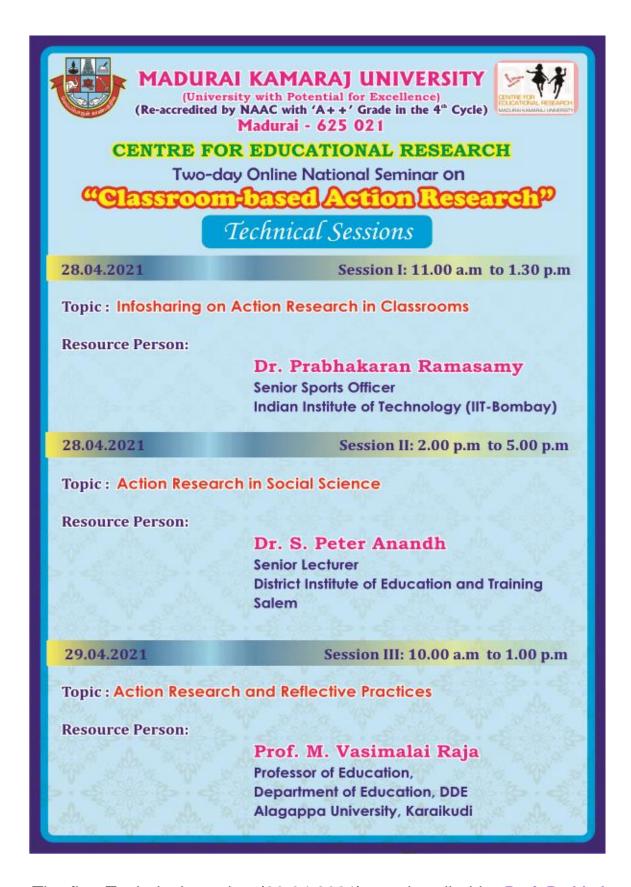

Dr.B.Kannan, Assistant Professor-cum-organizing Secretary, Centre for Educational Research, MKU proposed vote of thanks.

The first Technical session (28.04.2021) was handled by **Prof. Prabhakaran** Rmasamy, **Senior Sports Officer**, **Indian Institute of Technology**, (**IIT-Bombay**) on the topic of "**Infosharing on Action Research in Classrooms**". In this session he

mentioned about the ways and means to implement the action research in classrooms and also demonstrate the various successful model of the action research with notorious illustrations.

The second Technical session (28.04.2021) was handled by Dr.S. Peter Anand, Senior Lecturer, District Institute of Education & Training (DIET), Salem on the topic of "Action Research in Social Science". In this session he pointed out, action research is a philosophy and methodology of research generally applied in the social sciences. It seeks transformative change through the simultaneous process of taking action and doing research, which are linked together by critical reflection. Good action research emerges over time in an evolutionary and developmental process, as individuals develop skills of inquiry, as communities of inquiry develop, as understanding of the issues deepens, and as practice grows, develops, shifts, and changes over time. Emergence means that the questions may change, the relationships may change, the purposes may change, what is important may change.

The Third Technical session (29.04.2021) was handled by Prof. M. Vasimalai Raja, Department of Education, DDE, Alagapa University, Karaikudi on the topic of "Action Research and Reflective"

Practices". In this session he clearly explains about Action Research finds ways of investigating professional experience which links practice and the analysis of practice into productive results. In simple words it is a link between practice and reflection, between particular experiences and general ideas. For professionals, it provides an extension to professional work by linking it with self-evaluations and professional development. Self-Evaluation involves reflection to one's own practices and Professional Development involves change in Professional Practice as a result of experience or new insight gained by reflection.